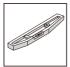

| REF | PICTURE      | QTY  |
|-----|--------------|------|
| A   |              | 1PCS |
| B   |              | 1PCS |
| C   | <u> </u>     | 1PCS |
| D   | <del>-</del> | 1PCS |
| E   |              | 2PCS |
| G   |              | 1PCS |