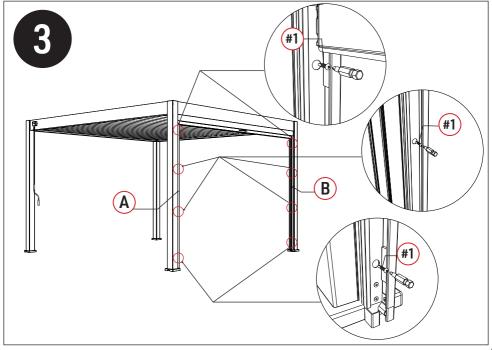

| Carton | REF | QTY | REF | QTY | REF        | QTY |
|--------|-----|-----|-----|-----|------------|-----|
| 1/1    | A   | 1   | B   | 1   | <b>(C)</b> | 1   |
|        | D   | 1   | E   | 2   | G          | 1   |
| ','    |     |     |     | -   |            |     |
|        | #1  | 8   | #2  | 6   | #3         | 1   |

| REF | PICTURE      | QTY  |
|-----|--------------|------|
| A   |              | 1PCS |
| B   |              | 1PCS |
| C   | <u> </u>     | 1PCS |
| D   | <del>-</del> | 1PCS |
| E   |              | 2PCS |
| G   |              | 1PCS |

| REF | PICTURE  | QYT  |
|-----|----------|------|
| #1  | 3.9×25mm | 8PCS |
| #2  | (        | 6PCS |
| #3  |          | 1PCS |