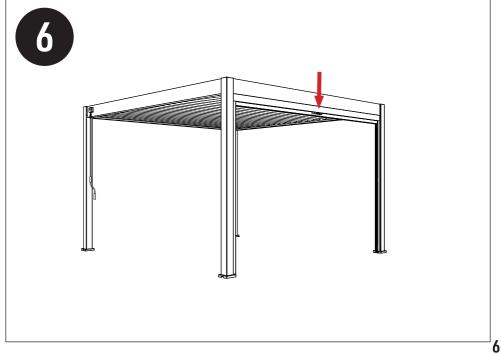

door-creation.com

| Carton | REF | QTY | REF | QTY | REF        | QTY |
|--------|-----|-----|-----|-----|------------|-----|
| 1/1    | A   | 1   | B   | 1   | <b>(C)</b> | 1   |
|        | D   | 1   | E   | 2   | G          | 1   |
| ','    |     |     |     | -   |            |     |
|        | #1  | 8   | #2  | 6   | #3         | 1   |

| REF | PICTURE      | QTY  |
|-----|--------------|------|
| A   |              | 1PCS |
| B   |              | 1PCS |
| C   | <u> </u>     | 1PCS |
| D   | <del>-</del> | 1PCS |
| E   |              | 2PCS |
| G   |              | 1PCS |

| REF | PICTURE  | QYT  |
|-----|----------|------|
| #1  | 3.9×25mm | 8PCS |
| #2  | (        | 6PCS |
| #3  |          | 1PCS |

## ATTENTION!!!

## **Tools Required for Installation**

















3