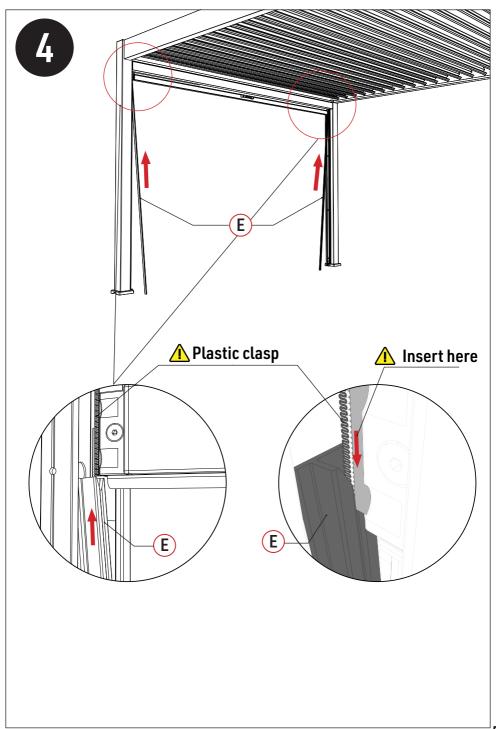

| Carton | REF | QTY | REF | QTY | REF        | QTY |
|--------|-----|-----|-----|-----|------------|-----|
| 1/1    | A   | 1   | B   | 1   | <b>(C)</b> | 1   |
|        | D   | 1   | E   | 2   | G          | 1   |
| ','    |     |     |     | -   |            |     |
|        | #1  | 8   | #2  | 6   | #3         | 1   |

| REF | PICTURE      | QTY  |
|-----|--------------|------|
| A   |              | 1PCS |
| B   |              | 1PCS |
| C   | <u> </u>     | 1PCS |
| D   | <del>-</del> | 1PCS |
| E   |              | 2PCS |
| G   |              | 1PCS |