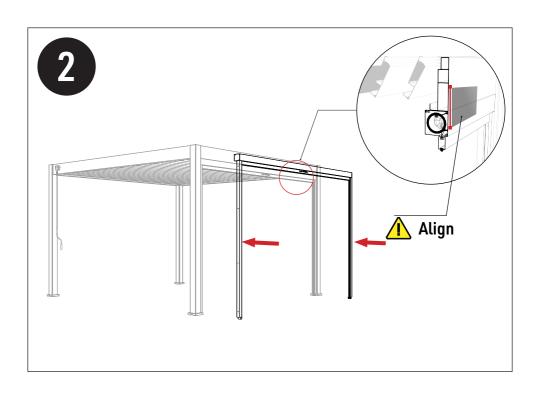

| Carton | REF | QTY | REF | QTY | REF        | QTY |
|--------|-----|-----|-----|-----|------------|-----|
| 1/1    | A   | 1   | B   | 1   | <b>(C)</b> | 1   |
|        | D   | 1   | E   | 2   | G          | 1   |
| ','    |     |     |     | -   |            |     |
|        | #1  | 8   | #2  | 6   | #3         | 1   |

| REF | PICTURE      | QTY  |
|-----|--------------|------|
| A   |              | 1PCS |
| B   |              | 1PCS |
| C   | <u> </u>     | 1PCS |
| D   | <del>-</del> | 1PCS |
| E   |              | 2PCS |
| G   |              | 1PCS |