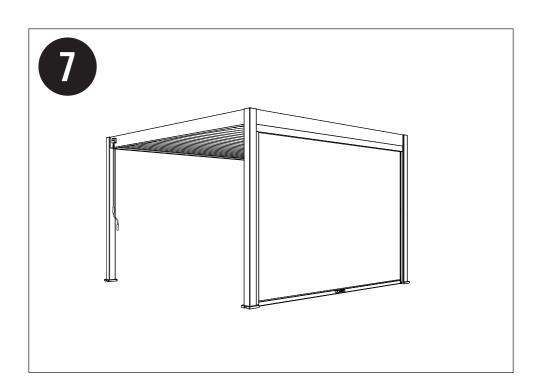

or-creation.com

| Carton | REF | QTY | REF | QTY | REF        | QTY |
|--------|-----|-----|-----|-----|------------|-----|
| 1/1    | A   | 1   | B   | 1   | <b>(C)</b> | 1   |
|        | D   | 1   | E   | 2   | G          | 1   |
| ','    |     |     |     | -   |            |     |
|        | #1  | 8   | #2  | 6   | #3         | 1   |

| REF | PICTURE      | QTY  |
|-----|--------------|------|
| A   |              | 1PCS |
| B   |              | 1PCS |
| C   | <u> </u>     | 1PCS |
| D   | <del>-</del> | 1PCS |
| E   |              | 2PCS |
| G   |              | 1PCS |

| REF | PICTURE  | QYT  |
|-----|----------|------|
| #1  | 3.9×25mm | 8PCS |
| #2  | (        | 6PCS |
| #3  |          | 1PCS |

## ATTENTION!!!

## **Tools Required for Installation**

















3