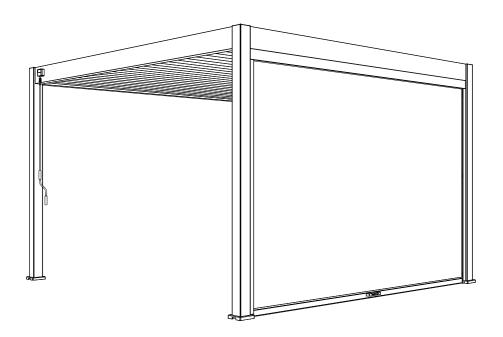

## Installation Guide For Wind Screen Manuel



## Distributed by:

Outdoor Creation BV

Zwartrijt 18 5056 DD Berkel-Enschot The Netherlands T. +31(0)132070090

Service request: servicenl@outdoor-creation.com General questions: customersupportnl@outdoor-creation.com

| Carton | REF | QTY | REF | QTY | REF        | QTY |
|--------|-----|-----|-----|-----|------------|-----|
| 1/1    | A   | 1   | B   | 1   | <b>(C)</b> | 1   |
|        | D   | 1   | E   | 2   | G          | 1   |
| ','    |     |     |     | -   |            |     |
|        | #1  | 8   | #2  | 6   | #3         | 1   |

| REF | PICTURE      | QTY  |
|-----|--------------|------|
| A   |              | 1PCS |
| B   |              | 1PCS |
| C   | <u> </u>     | 1PCS |
| D   | <del>-</del> | 1PCS |
| E   |              | 2PCS |
| G   |              | 1PCS |

| REF | PICT