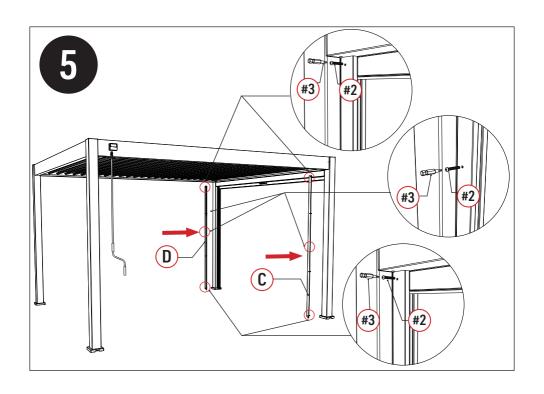

utdoor-creation.com

| Carton | REF | QTY | REF | QTY | REF        | QTY |
|--------|-----|-----|-----|-----|------------|-----|
| 1/1    | A   | 1   | B   | 1   | <b>(C)</b> | 1   |
|        | D   | 1   | E   | 2   | G          | 1   |
| ','    |     |     |     | -   |            |     |
|        | #1  | 8   | #2  | 6   | #3         | 1   |

| REF | PICTURE      | QTY  |
|-----|--------------|------|
| A   |              | 1PCS |
| B   |              | 1PCS |
| C   | <u> </u>     | 1PCS |
| D   | <del>-</del> | 1PCS |
| E   |              | 2PCS |
| G   |              | 1PCS |

| REF | PICTURE  | QYT  |
|-----|----------|------|
| #1  | 3.9×25mm | 8PCS |
| #2  | (        | 6PCS |
| #3  |          | 1PCS |

## ATTENTION!!!

## **Tools Required for Installation**

















3