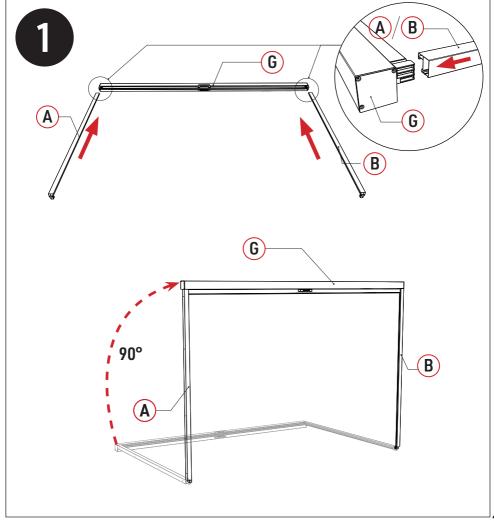

| Carton | REF | QTY | REF | QTY | REF        | QTY |
|--------|-----|-----|-----|-----|------------|-----|
| 1/1    | A   | 1   | B   | 1   | <b>(C)</b> | 1   |
|        | D   | 1   | E   | 2   | G          | 1   |
| ','    |     |     |     | -   |            |     |
|        | #1  | 8   | #2  | 6   | #3         | 1   |

| REF | PICTURE      | QTY  |
|-----|--------------|------|
| A   |              | 1PCS |
| B   |              | 1PCS |
| C   | <u> </u>     | 1PCS |
| D   | <del>-</del> | 1PCS |
| E   |              | 2PCS |
| G   |              | 1PCS |