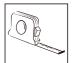

| REF | PICTURE  | QYT  |
|-----|----------|------|
| #1  | 3.9×25mm | 8PCS |
| #2  | (        | 6PCS |
| #3  |          | 1PCS |